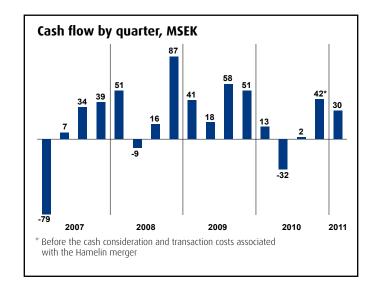

#### Cash flow and investments

cash flow after investing activities was SEK 30 million (13). Purchasing synergies in the form of improved payment terms began to manifest in lower working capital during the period. Cash used in investing activities during the interim reporting amounted to SEK 50 million. The figure

|  |  | LI |  |  |  |
|--|--|----|--|--|--|
|  |  |    |  |  |  |
|  |  |    |  |  |  |
|  |  |    |  |  |  |

| CASH FLOW STATEMENTS                                 | Jan-Mar | Jan-Mar | Apr 2010- | Jan-Dec |
|------------------------------------------------------|---------|---------|-----------|---------|
| (SEK M)                                              | 2011    | 2010    | Mar 2011  | 2010    |
| Operating activities                                 |         |         |           |         |
| Operating profit                                     | 26.1    | 13.2    | -78.0     | -90.9   |
| Depreciation, amortisation and impairment            | 28.4    | 20.7    | 121.5     | 113.7   |
| Financial items                                      | -13.7   | -6.7    | -48.0     | -41.0   |
| Tax paid                                             | -7.7    | -1.9    | -24.9     | -19.1   |
| Other non-cash items                                 | -5.0    | -1.6    | 58.5      | 61.8    |
| Cash flow from operating activities                  |         |         |           |         |
| before changes in working capital                    | 28.2    | 23.7    | 29.0      | 24.5    |
| Changes in working capital                           | 51.2    | -1.7    | 81.2      | 28.2    |
| Cash flow from operating activities                  | 79.4    | 21.9    | 110.3     | 52.7    |
| Cash flow from investing activities                  | -49.7   | -9.2    | -370.3    | -329.8  |
| Cash flow after investing activities                 | 29.7    | 12.7    | -260.1    | -277.1  |
| Cash flow from financing activities                  | -20.0   | 35.5    | 306.0     | 361.6   |
| Cash flow for the period                             | 9.7     | 48.2    | 45.9      | 84.5    |
| Cash and cash equivalents at beginning of period     | 149.4   | 74.3    | 149.5     | 74.3    |
| Exchange rate difference in cash and cash equivalent | -1.7    | -2.5    | -8.7      | -9.4    |
| Cash and cash equivalent at end of period            | 157.4   | 120.1   | 186.7     | 149.4   |