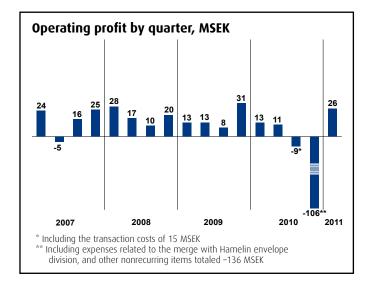

The volume trend for envelopes fell somewhat short of expectations during the quarter, which constrained earnings. ProPac delivered 100% growth, driven primarily by Hamelin and the acquisition of Bong CSK in Poland, which sells bubble bags. In constant currencies, ProPac grew by 125%. Order intake for gift bags was strong. The depreciation of the euro also had negative impact on earnings. Operating profit improved to SEK 26 million (13). Figured at last year's exchange rate, operating profit would have amounted to SEK 31 million. The finance net was SEK –14 million (–7). Profit before tax was SEK 12 million (6) and reported profit after tax was SEK 9 million (5).

#### **QUARTERLY DATA GROUP**

| Operating profit   | 26.1   | -106.3  | -8.8   | 11.0   | 13.2   | 30.7   | 8.1    | 13.4   | 13.1   | 20.1   | 10.0   | 16.7   | 27.5   |
|--------------------|--------|---------|--------|--------|--------|--------|--------|--------|--------|--------|--------|--------|--------|
| Operating expenses | -828.4 | -1045.1 | -426.5 | -457.4 | -488.1 | -482.2 | -416.4 | -443.9 | -507.0 | -487.8 | -430.7 | -446.3 | -498.0 |
| Net Revenue        | 854.4  | 938.8   | 417.7  | 468.4  | 501.3  | 512.9  | 424.5  | 457.3  | 520.1  | 507.8  | 440.7  | 463.0  | 525.5  |
| (SEK M)            | 1/2011 | 4/2010  | 3/2010 | 2/2010 | 1/2010 | 4/2009 | 3/2009 | 2/2009 | 1/2009 | 4/2008 | 3/2008 | 2/2008 | 1/2008 |