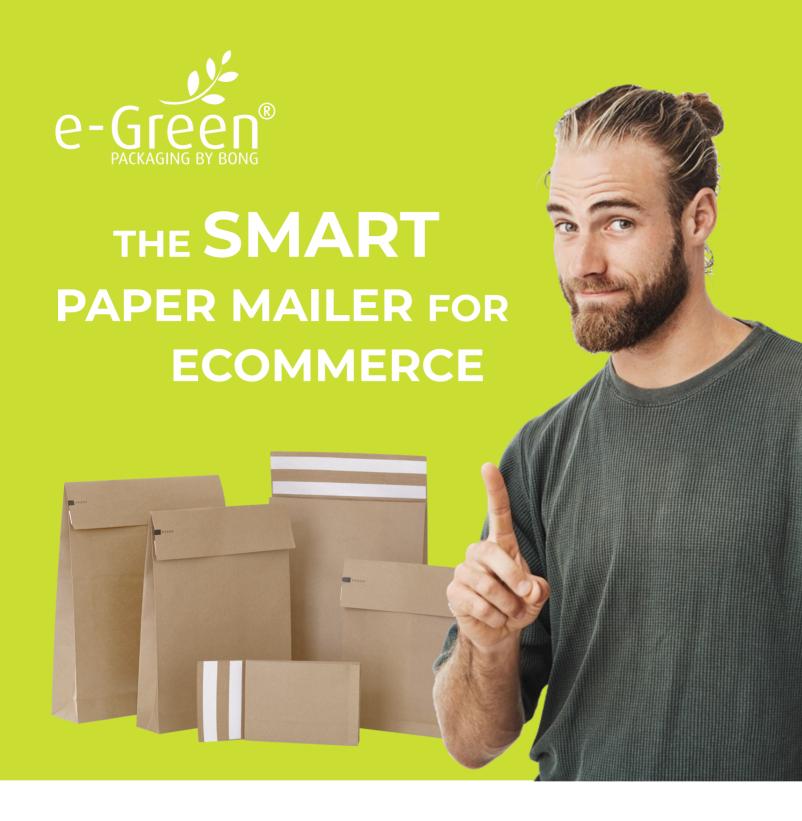

## MAKE A SUSTAINABLE PACKAGING CHOICE FOR YOUR ONLINE BUSINESS!

**e-Green** is the packaging range for online shops that pay attention to sustainability and the reduction of plastic packaging – and that want to increase the efficiency of their shipping process. **e-Green** mailers are designed to meet both challenges. They are made of 100% strong kraft paper and thus fully recyclable. As the bags adjust to the content, no unnecessary volume or air is being transported.

THE CHOICE IS NOT
BETWEEN SUSTAINABILITY
AND COST EFFICIENCY THE CHOICE IS E-GREEN!

e-Green is made from 100% strong FSC® kraft
paper and thus fully recyclable. Equipped with 2 adhesive
strips and a tear perforation, this bag is ideal for ecommerce businesses.

**e-Green** is ideal for goods, which do not require a solid box, or which are prepacked, such as clothing, shoes, accessories, cosmetics, consumer electronics and much more ...